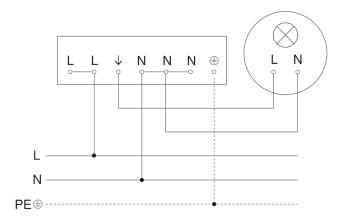

## Presence detector - Professional Line



COM1 - surface, rd. white EAN 4007841 033446 Article number 033446





Subject to technical modifications

**Presence detector - Professional Line** 



COM1 - surface, rd. white EAN 4007841 033446 Article number 033446



## **Circuit diagram**



Circuit diagram for interconnecting several sensors



#### Presence detector - Professional Line



COM1 - surface, rd. white EAN 4007841 033446 Article number 033446



# Connection using two-circuit switch for manual and automatic operation



## Circuit diagram Connection via a changeover switch for continuous and automatic operation