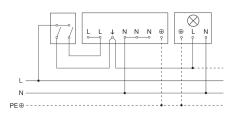

# Connection using two-circuit switch for manual and automatic operation

## Circuit diagram Connection via a changeover switch for continuous and automatic operation