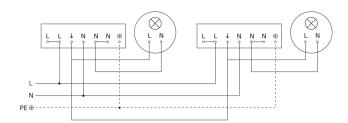

## Presence detector - Professional Line



COM1 - surface, rd. white EAN 4007841 033446 Article number 033446





Subject to technical modifications

**Presence detector - Professional Line** 



COM1 - surface, rd. white EAN 4007841 033446 Article number 033446



## **Circuit diagram**



Circuit diagram for interconnecting several sensors



#### Presence detector - Professional Line



COM1 - surface, rd. white EAN 4007841 033446 Article number 033446



# Connection using two-circuit switch for manual and automatic operation



## Circuit diagram Connection via a changeover switch for continuous and automatic operation