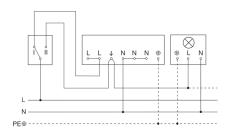

# Connection using two-circuit switch for manual and automatic operation

## Circuit diagram Connection via a changeover switch for continuous and automatic operation