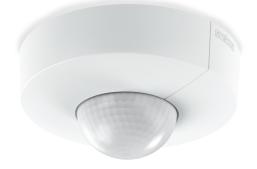

## Presence detector - Professional Line

COM1 - surface, rd. white EAN 4007841 033446 Article number 033446

Subject to technical modifications

**Presence detector - Professional Line** 

COM1 - surface, rd. white EAN 4007841 033446 Article number 033446